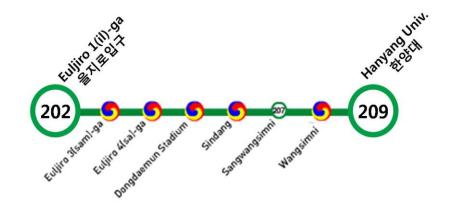

Take the train going to Euljiro-3-ga, Dongdaemun Stadium, or Jamsil. Don't take the train going to the opposite direction to City Hall or Sinchon. The trip from Euljiro-1-ga Station to Hanyang University Station will take about 15 minutes.