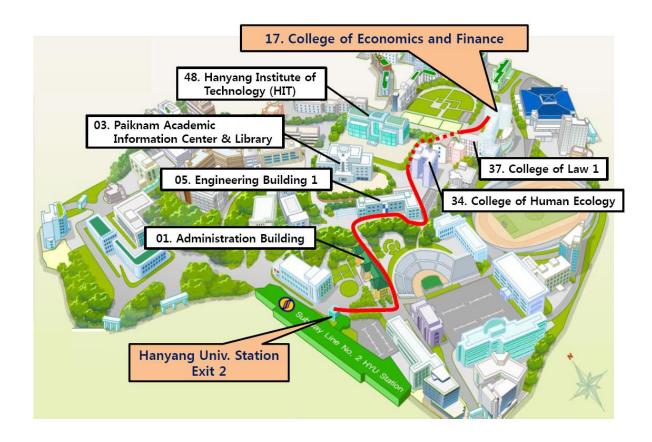

Get off at the Hanyang University Station. Use exit 2. It will take approximately 10 minutes to walk from exit 2 to Economics and Finance Building (building number is 17). See the map below. There will be a guide at exit 2 during the conference days. It will take 35-40 minutes from your hotel to the building.