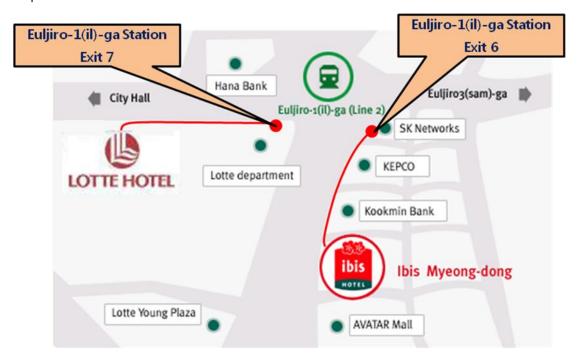

## Directions to Hanyang University: Public transportation from Lotte Hotel or ibis Hotel

Come to the Euljiro-1(il)-ga Station. The station is within 5-minute walk from the hotels. See the map below.

There are vending machines for passes in the station. You can purchase one-way (1000 won, which is app. \$1) or round-trip (2000 won) pass.